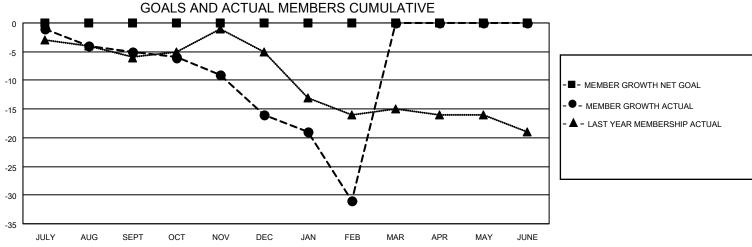

## MONTHLY MEMBERSHIP PROGRESS REPORT

LOCATION UTAH District 28 U Results as of: 2/28/2021

| Clubs         |               |             |               | Members               |                         |                         |                                                    |  |
|---------------|---------------|-------------|---------------|-----------------------|-------------------------|-------------------------|----------------------------------------------------|--|
|               | RESULTS FOR   | R 2020-2021 |               | RESULTS FOR 2020-2021 |                         |                         |                                                    |  |
| QUARTER       | NEW CLUB GOAL | NEW CLUBS   | DROPPED CLUBS | QUARTER MEN           | MBER GROWTH NET<br>GOAL | MEMBER GROWTH<br>ACTUAL | DROPPED<br>MEMBERS ACTUAL<br>(including transfers) |  |
| JULY/AUG/SEPT | 0             | 0           | 0             | JULY/AUG/SEPT         | 0                       | 2                       | 6                                                  |  |
| OCT/NOV/DEC   | 0             | 0           | 0             | OCT/NOV/DEC           | 0                       | 1                       | 12                                                 |  |
| JAN/FEB/MAR   | 0             | 0           | 1             | JAN/FEB/MAR           | 0                       | 4                       | 19                                                 |  |
| APR/MAY/JUNE  | 0             | 0           | 0             | APR/MAY/JUNE          | 0                       | 0                       | 0                                                  |  |